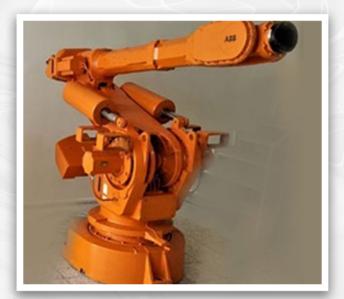

## **D. INDUSTRIAL ROBOT**

**MANUFACTURER:** KAWASAKI

MODEL: ZD130S

**USED TO PACK BOXES (20KG** 

**ONTO PALLETS** 

CAN OPERATE LOAD OF 130 KG