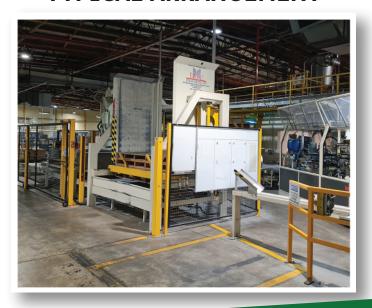

#### **PALLETISING ROBOT**

 MODEL NO: ZD130S D • **SERIAL NO:** ZD1300832 • MANUFACTURED: 2006

#### **DE-PALLETISER MACHINE**

• YEAR OF MANUFACTURE: 2004

 KAWASAKI ROBOT YEAR OF **MANUFACTURER: 2005** 

• DE-PALLETISING MACHINE CONTROL CONSOLE MOTOR CONTROL CABINET.