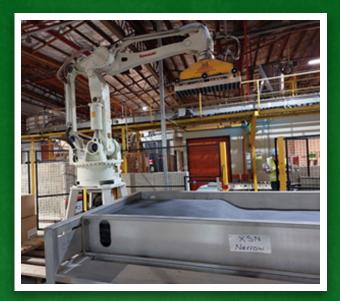

#### TYPICAL ARRANGEMENT

De-Palletising & Palletising Systems with Robotic Automation.

The De-palletizer & Palletizer Systems can be supplied as originally designed and constructed, complete with its original Kawasaki Robot, or potentially the pallet handling systems could be purchased as a standalone system for a new robot to be integrated into.

#### **INCLUDES:**

- 1. Pallet Infeed
- 2. Bag Outfeed Conveyor
- 3. Empty Pallet Collating
- 4. Screen And Safety System

#### **DE-PALLETISER MACHINE**

• YEAR OF MANUFACTURE: 2004

 KAWASAKI ROBOT YEAR OF **MANUFACTURER: 2005** 

• DE-PALLETISING MACHINE CONTROL CONSOLE MOTOR CONTROL CABINET.