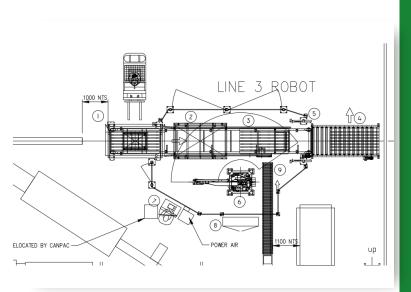

#### TYPICAL ARRANGEMENT

De-Palletising & Palletising Systems with Robotic Automation.

The De-palletizer & Palletizer Systems can be supplied as originally designed and constructed, complete with its original Kawasaki Robot, or potentially the pallet handling systems could be purchased as a standalone system for a new robot to be integrated into.

#### **INCLUDES:**

- 1. Pallet Infeed
- 2. Bag Outfeed Conveyor
- 3. Empty Pallet Collating
- 4. Screen And Safety System