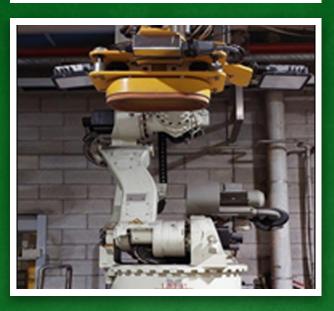

# **PACKING ROBOT**

• REPEATABILITY: 0.4 MM

MAX LOAD: 120 KG

MAX REACH: 2400 MM

**CONTROLLER: M96** 

**USED TO STACK 6 X 20 KG BOXES** 

## **D. INDUSTRIAL ROBOT**

**MANUFACTURER:** KAWASAKI

MODEL: ZD130S

**USED TO PACK BOXES (20KG** 

**ONTO PALLETS** 

CAN OPERATE LOAD OF 130 KG