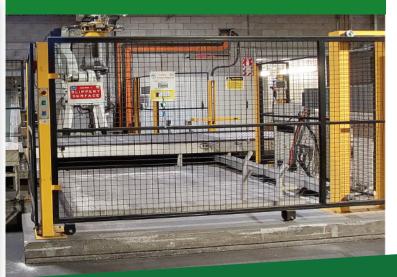

# **PACKING ROBOT**

• REPEATABILITY: 0.4 MM

MAX LOAD: 120 KG

MAX REACH: 2400 MM

**CONTROLLER: M96** 

**USED TO STACK 6 X 20 KG BOXES** 

## **D. INDUSTRIAL ROBOT**

**MANUFACTURER:** KAWASAKI

MODEL: ZD130S

**USED TO PACK BOXES (20KG** 

**ONTO PALLETS** 

CAN OPERATE LOAD OF 130 KG