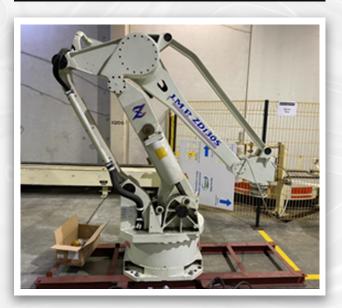

#### **PALLETISING ROBOT**

 MODEL NO: ZD130S D • **SERIAL NO:** ZD1300832 • MANUFACTURED: 2006